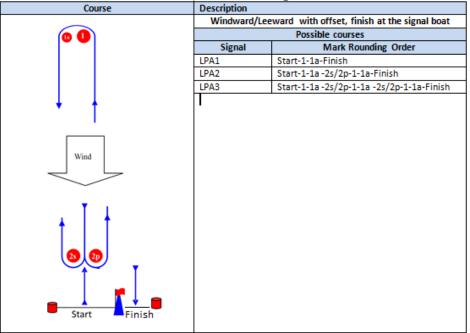

## 8 THE COURSES

8.1 is modified to also include the following courses:

| Course                                  | Description                                   |                                    |
|-----------------------------------------|-----------------------------------------------|------------------------------------|
| Finish                                  | Windward/Leeward with offset, windward finish |                                    |
|                                         | Possible courses                              |                                    |
|                                         | Signal                                        | Mark Rounding Order                |
| (0 1)                                   | WA2                                           | Start-1-1a-2s/2p-Finish            |
|                                         | WA3                                           | Start-1-1a-2s/2p-1-1a-2s/2p-Finish |
|                                         |                                               |                                    |
|                                         |                                               |                                    |
|                                         |                                               |                                    |
|                                         |                                               |                                    |
|                                         |                                               |                                    |
| 1. A |                                               |                                    |
|                                         |                                               |                                    |
| Wind                                    |                                               |                                    |
|                                         |                                               |                                    |
|                                         |                                               |                                    |
|                                         |                                               |                                    |
|                                         |                                               |                                    |
| A second                                |                                               |                                    |
|                                         |                                               |                                    |
|                                         |                                               |                                    |
|                                         |                                               |                                    |
|                                         |                                               |                                    |
| Start                                   |                                               |                                    |
| otan -                                  |                                               |                                    |